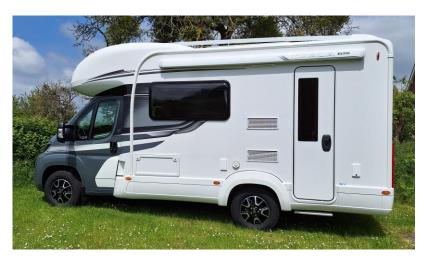

## The Auto-Trail Imala 615 Hi-Line 2-5 Berth

The Imala 615 Hi-line Features one of the most popular design layouts which has a central Lounge and dining area, with End Kitchen and Washroom facilities including separate shower cubicle. The main double bed is located over the cab, while the dinette area features two three-point seatbelts which can be quickly converted to a large double bed or a single and small double. Built on the reliable Fiat Ducato wide track chassis for extra stability, the 615 comes with the refined 140bhp engine and 6 speed manual gearbox which is a treat to drive.

## **Dimensions:**

Length 6.34m (20'9") Width 2.35m (7'.8") Height 3.16m (10'4") Weight 3500Kg Fresh water tank 135litres Waste water tank 85litres