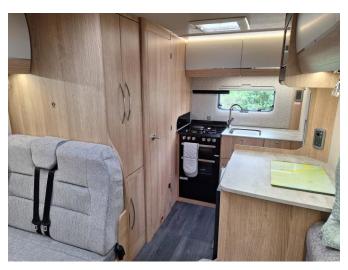

## Standard features included are:-

- A full kitchen consisting of;-
- A Hob with 3 gas burners and 1 electric.
- Separate grill and oven
- · Sink with hot and cold running water
- Refrigerator with freezer compartment
- · Cutlery, crockery and cookware
- Fire blanket, extinguisher and first aid kit
- A washroom with sink, hot-cold water
- and a separate shower cubicle.
- A cassette flushing toilet c/w chemicals
- · Blinds and fly screens to all window
- Blown air Gas/electric heater
- Gas/electric water heater
- Dining table & forward facing seat with belts
- Fresh water filler hose & 240V Hook-up cable
- In-built Satellite TV with automatic dish
- Onboard fresh water & grey waste tank
- Gas Reg. and two 6Kg gas bottles
- Complimentary membership to Caravanning & Camping Club with campsite guide book