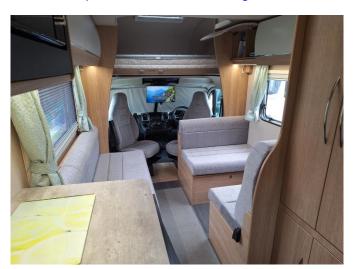

## The Auto-Trail Imala 615 Hi-Line 2-5 Berth

The Imala 615 Hi-line Features one of the most popular design layouts which has a central Lounge and dining area, with End Kitchen and Washroom facilities including separate shower cubicle. The main double bed is located over the cab, while the dinette area features two three-point seatbelts which can be quickly converted to a large double bed or a single and small double. Built on the reliable Fiat Ducato wide track chassis for extra stability, the 615 comes with the refined 140bhp engine and 6 speed manual gearbox which is a treat to drive.

## Standard features included are:-

- A full kitchen consisting of;-
- A Hob with 3 gas burners and 1 electric.
- Separate grill and oven
- · Sink with hot and cold running water
- Refrigerator with freezer compartment
- · Cutlery, crockery and cookware
- Fire blanket, extinguisher and first aid kit
- A washroom with sink, hot-cold water
- and a separate shower cubicle.
- A cassette flushing toilet c/w chemicals
- · Blinds and fly screens to all window
- Blown air Gas/electric heater
- Gas/electric water heater
- Dining table & forward facing seat with belts
- Fresh water filler hose & 240V Hook-up cable
- In-built Satellite TV with automatic dish
- Onboard fresh water & grey waste tank
- Gas Reg. and two 6Kg gas bottles
- Complimentary membership to Caravanning & Camping Club with campsite guide book