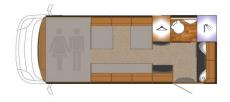

## The Auto-Trail Imala 615 Hi-Line 2-5 Berth

The Imala 615 Hi-line Features one of the most popular design layouts which has a central Lounge and dining area, with End Kitchen and Washroom facilities including separate shower cubicle. The main double bed is located over the cab, while the dinette area features two three-point seatbelts which can be quickly converted to a large double bed or a single and small double. Built on the reliable Fiat Ducato wide track chassis for extra stability, the 615 comes with the refined 140bhp engine and 6 speed manual gearbox which is a treat to drive.

## **Berths:**

Over cab double 1.89m x 1.18m (6'2" x 3'9") Single 0.73m x 1.86m (2'4" x 6'1") Double 2.17m x 1.86m (7'1"x6'1")